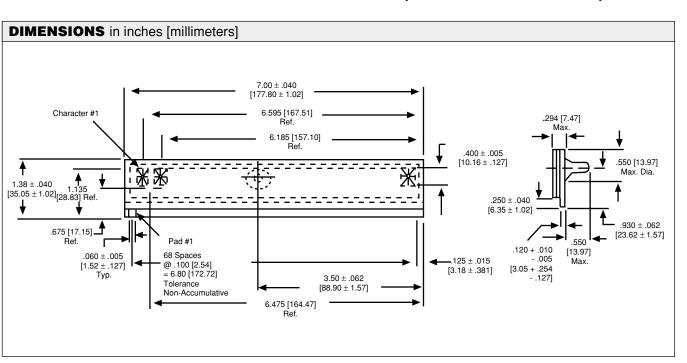

## **Plasma Panel Displays**

16 Character, 16 Segment Alphanumeric Display with .400" [10.16mm] High Characters